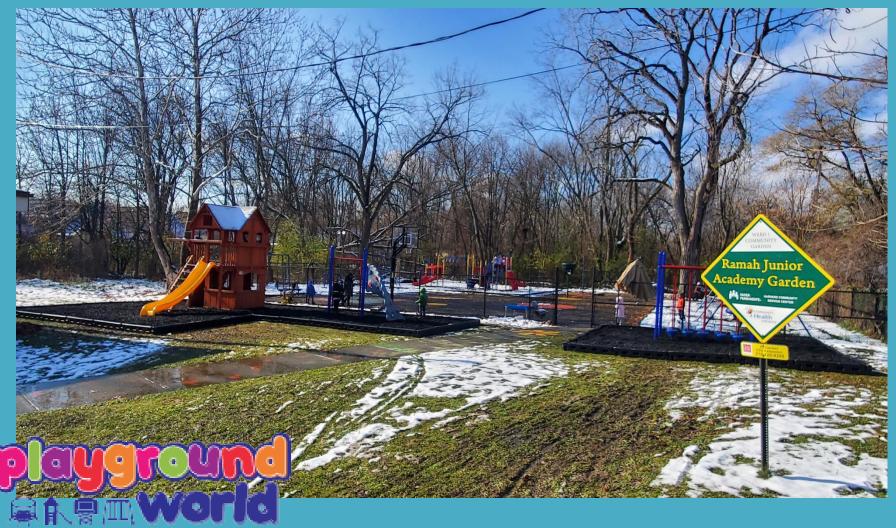

#### Ramah Junior Academy – Cleveland - WP Playhouse XL6 PGE "1 Panel Rope Challenger & Double Row Pebble Bridge" – 2020 / Rubber Play Base 2021