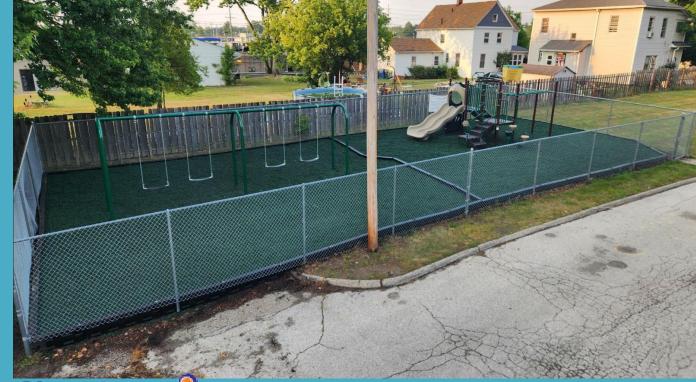

### Marion, Ohio "Towson" Play System October 2024





#### Tomorrow's Leaders Childcare & Enrichment Center - Cleveland "Honolulu" Play System Wood Fiber Play Base – Ramp w/ Borders September 2024







Pinecrest – Orange Village "Ditch Plains " Play System Pour-in-Place Rubber Play Base September 2024





## Oxford Twp - Monroeville 6 FT Wave Slide and Goalsetter X672 Hoop August 2024





## Summit Academy - Parma "Divinity Hill" Play System Arch Swings & Play Base July 2024





Addison Properties- Beachwood "Divinity Hill" Play System Benches, Mats & Play Base June 2024







Lake County YMCA – West Branch "Lancaster" Play System 2 Bay Arch Swings & Play Base May 2024







## Owen Dean Memorial - Columbus "Los Arboles & Play Base" March 2024









## Frostys – Put-in-Bay "Grand Cove & Play Base" March 2024





## Village of Mt. Sterling "Arch Swing's & Play Base" December 2023



## Euclid - Utopia Beach Club "Figg's Landing/Waverly Woods" October 2023



## New London – Community Childcare "Montauk Downs" July 2023



## Painesville– Lake Co. Central YMCA "Thousand Oaks" and Accessories April 2023



## Lorain – Tower Education "Ann Arbor & Sunset Harbor" w/ Hoops & Swings April 2023



## City of Eastlake – Quentin Park "Los Arboles" & Wood Fiber Pla