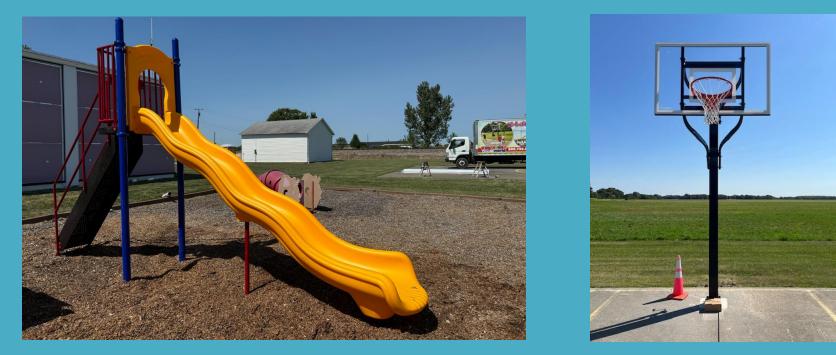

## Oxford Twp - Monroeville 6 FT Wave Slide and Goalsetter X672 Hoop August 2024