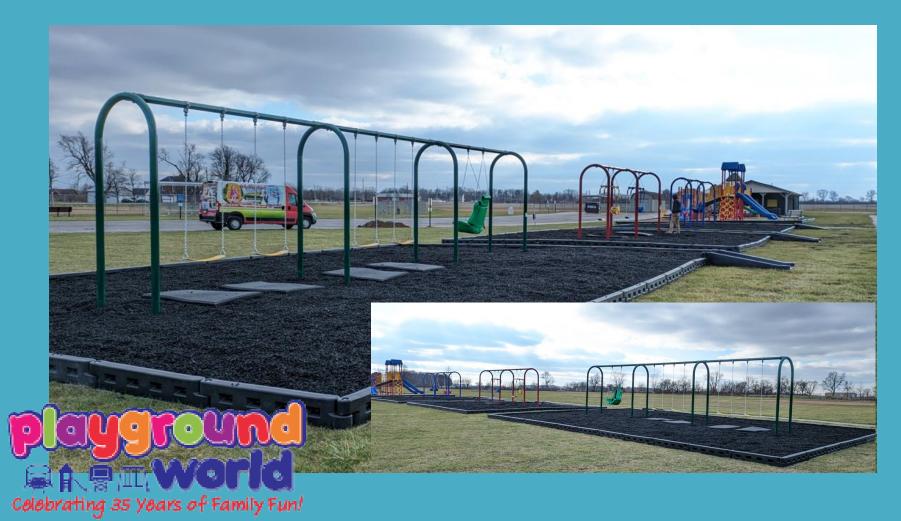

ter - Cleveland "Honolulu" Play System Wood Fiber Play Base – Ramp w/ Borders September 2024







Pinecrest – Orange Village "Ditch Plains " Play System Pour-in-Place Rubber Play Base September 2024





## Oxford Twp - Monroeville 6 FT Wave Slide and Goalsetter X672 Hoop August 2024





## Summit Academy - Parma "Divinity Hill" Play System Arch Swings & Play Base July 2024





Addison Properties- Beachwood "Divinity Hill" Play System Benches, Mats & Play Base June 2024







Lake County YMCA – West Branch "Lancaster" Play System 2 Bay Arch Swings & Play Base May 2024







## Owen Dean Memorial - Columbus "Los Arboles & Play Base" March 2024









## Frostys – Put-in-Bay "Grand Cove & Play Base" March 2024





## Village of Mt. Sterling "Arch Swing's & Play Base" December 2023



## Euclid - Utopia Beach Club "Figg's Landing/Waverly Woods" October 2023



## New London – Community Childcare "Montauk Downs" July 2023



## Painesville– Lake Co. Central YMCA "Thousand Oaks" and Accessories April 2023



## Lorain – Tower Education "Ann Arbor & Sunset Harbor" w/ Hoops & Swings April 2023



## City of Eastlake – Quentin Park "Los Arboles" & Wood Fiber Play Base July 2022



## Madison– Lake Co. East YMCA "Independence" and Accessories May 2023



# CHN Housing - Wadsworth "Grand Cove" w/ Play Base - 2022



## City of Eastlake – Borac's Park "Divinity Hill" & Wood Fiber Play Base August 2022



# Boys & Girls Club of Cleveland "Huntsville" w/ 3 Bay Swings & Base July 2022



# Lorain Prep Academy "Katherine" & Benches/Tables 2022



# Julie Billiart School – Westlak