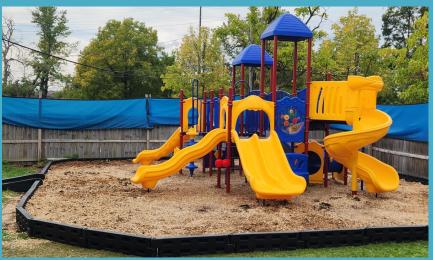

#### Tomorrow's Leaders Childcare & Enrichment Center - Cleveland "Honolulu" Play System Wood Fiber Play Base – Ramp w/ Borders September 2024

Pinecrest – Orange Village "Ditch Plains " Play System Pour-in-Place Rubber Play Base September 2024