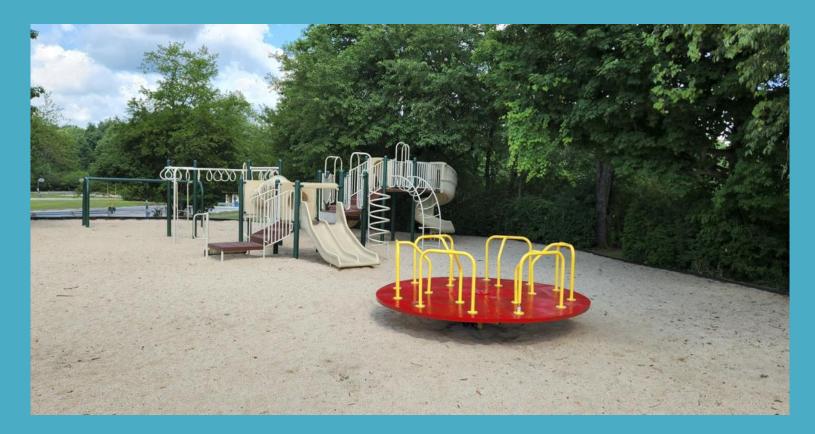

## Oxford Twp - Monroeville 6 FT Wave Slide and Goalsetter X672 Hoop August 2024